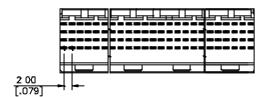

## **SPECIFICATIONS**

#### Mechanical

**Contact Retention Force:** 1.02Kg(2.3Lb)min. **Durability:** 250 Cycles

Electrical Voltage Rating: 750V Current Rating: 1A Contact Resistance: 10mW max. Dielectrical Withstanding Voltage: 1000V Insulation Resistance: 1000MW min.

#### Physical

Housing: LCP, UL 94-0, Ivory White Contact: Phosphor Bronze Plating: See "ORDERING INFORMATION"

## FUTURE BUS CONNECTOR

1F Series, Plug. Solder Fit Type 2.0mm [.078"] Pitch 4Rows



### DRAWING







# 2.00 [.079]

RECOMMENDED P.C.B. LAYOUT

## ORDERING INFORMATION



| 1F110245-S*14 | 24   | 11.90   | 10.00   |
|---------------|------|---------|---------|
| 1F110245-S*14 | 48   | [.469]  | [.3937] |
|               |      | 23.90   | 22.00   |
| 1F110965-S*14 | 96   | [.941]  | [.866]  |
|               |      | 47.90   | 46.00   |
| 1F111925-S*14 | 192  | [1.866] | [1.811] |
|               |      | 95.90   | 94.00   |
| 16111925-5 14 | 132  | [3.776] | [3.70]  |
| P/N           | POS. | DIM. A  | DIM. B  |