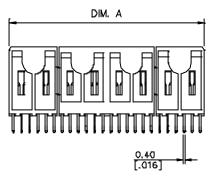

## ORDERING INFORMATION

| 1F110245-S*14 | 24   | 11.90   | 10.00   |
|---------------|------|---------|---------|
| 1F110245-S*14 | 48   | [.469]  | [.3937] |
|               |      | 23.90   | 22.00   |
| 1F110965-S*14 | 96   | [.941]  | [.866]  |
|               |      | 47.90   | 46.00   |
| 1F111925-S*14 | 192  | [1.866] | [1.811] |
|               |      | 95.90   | 94.00   |
| 16111925-5 14 | 132  | [3.776] | [3.70]  |
| P/N           | POS. | DIM. A  | DIM. B  |