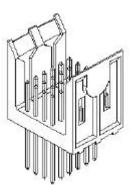

## FUTURE BUS CONNECTOR

1F Series, Plug. Solder Fit Type 2.0mm [.078"] Pitch 4Rows