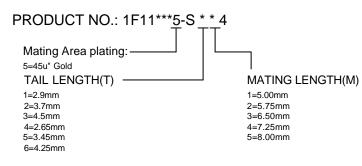

## ORDERING INFORMATION

| 1F110245-S*14 | 24   | 11.90   | 10.00   |
|---------------|------|---------|---------|
| 1F110245-S*14 | 48   | [.469]  | [.3937] |
|               |      | 23.90   | 22.00   |
| 1F110965-S*14 | 96   | [.941]  | [.866]  |
|               |      | 47.90   | 46.00   |
| 1F111925-S*14 | 192  | [1.866] | [1.811] |
|               |      | 95.90   | 94.00   |
| 16111925-5 14 | 132  | [3.776] | [3.70]  |
| P/N           | POS. | DIM. A  | DIM. B  |