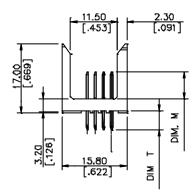

## ORDERING INFORMATION

| 1F110245-S*14 | 24   | 11.90   | 10.00   |
|---------------|------|---------|---------|
| 1F110245-S*14 | 48   | [.469]  | [.3937] |
|               |      | 23.90   | 22.00   |
| 1F110965-S*14 | 96   | [.941]  | [.866]  |
|               |      | 47.90   | 46.00   |
| 1F111925-S*14 | 192  | [1.866] | [1.811] |
|               |      | 95.90   | 94.00   |
| 16111925-5 14 | 132  | [3.776] | [3.70]  |
| P/N           | POS. | DIM. A  | DIM. B  |